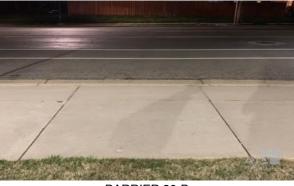

#### **Reasons:**

The illumination at or within five feet of the ATM or ATM entrance is less than 2 foot candles.

The illumination at or within 30 feet of the ATM or ATM entrance is less than 2 foot candles.

The illumination at or within 50 feet of the ATM or ATM entrance is less than 2 foot candles.

Within the parking area the illumination at or within 60 feet of the ATM or ATM entrance is less than 1 foot candles.

ATM TO FRONT

ATM TO LEFT

ATM TO RIGHT

BACK

BARRIER 30-45BL

BARRIER 30-45BR

BARRIER 30-B

BARRIER 50-R