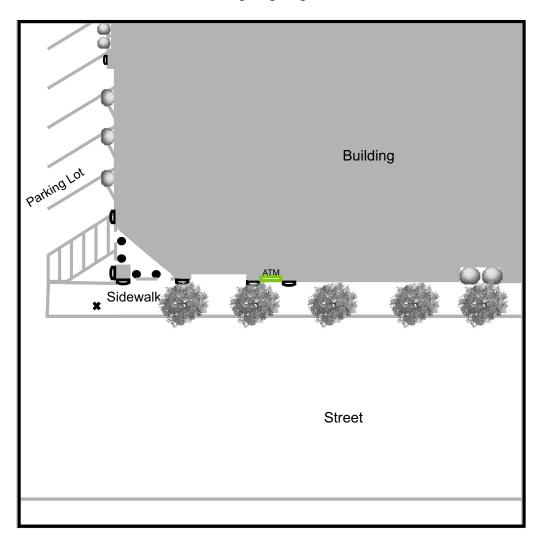

2 foot candles.

The illumination at or within 50 feet of the ATM or ATM entrance is less than 2 foot candles.

Within the parking area the illumination at or within 60 feet of the ATM or ATM entrance is less than 1 foot candles.

#### **Lights Not Working**

| ltem No. | Туре       |
|----------|------------|
| 1        | Wall Light |

#### **Lights Replacement: None**

Reasons Light(s) not replaced Lights Not Replaced as Part of this Survey



# **SAFETY**Passed

#### **Reasons:**

Is there a security notice posted near the ATM? **YES** 

Is there overgrown landscaping near the ATM or ATM entrance?

Are mirrors installed on the ATM? Yes **YES** 

Are there surveillance cameras monitoring the ATM area? **YES** 

#### **Bank Name ATM Safety & Lighting Report**

#### **Lighting Diagram**





#### Bank Name ATM Safety & Lighting Survey





45BL TO ATM



45BR TO ATM



45FL TO ATM



45FR TO ATM



45FR TO ATM



ATM TO BEHIND



ATM TO BEHIND



ATM TO FRONT



ATM TO LEFT



ATM TO RIGHT



BACK



BARRIER 30-45BL



BARRIER 30-45BR



BARRIER 30-B



BARRIER 50-R



CARD READER



FASCIA



**GENERAL AREA** 



KEYPAD



LEFT



LIGHT METER ASSET NUMBER



LIGHTING DRAWING DIAGRAM



MAIN



**MONITOR** 



NON WORKING CANOPY LIGHT



NON WORKING CANOPY LIGHT AREA



RECEIPT



**RIGHT** 



SURVEY MEASUREMENT



## Questions? CONTACT US!

801-703-3550 info@ataservices.com ataservices.com