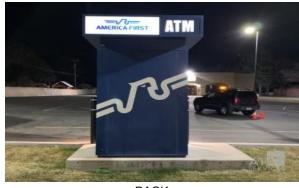

ATM SAFETY
AND NIGHTTIME
LIGHTING SURVEY

Bank Name ATMID: 107

Powered By:

3530 S. Main St. Salt Lake City, UT (40.7302,-73.63535)

Exterior · Walkup TTW · Diebold Nixdorf Opteva 562

ATM TO FRONT

ATM TO LEFT

ATM TO RIGHT

BACK

BARRIER 30-45BL

BARRIER 30-45BR

BARRIER 30-B

BARRIER 50-R