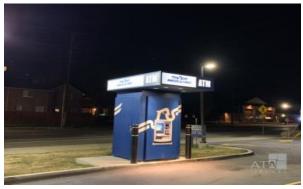

# **SAFETY**Passed

#### **Reasons:**

Is there a security notice posted near the ATM? **YES** 

Is there overgrown landscaping near the ATM or ATM entrance?

Are mirrors installed on the ATM? Yes **YES** 

Are there surveillance cameras monitoring the ATM area? **YES** 