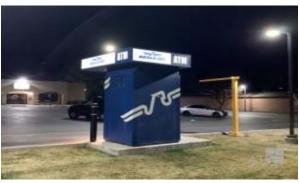

ATM SAFETY
AND NIGHTTIME
LIGHTING SURVEY

Bank Name ATMID: 107

Powered By:

3530 S. Main St. Salt Lake City, UT (40.7302,-73.63535)

Exterior · Walkup TTW · Diebold Nixdorf Opteva 562

### LIGHTING Failed

#### **Reasons:**

The illumination at or within five feet of the ATM or ATM entrance is less than 2 foot candles.

The illumination at or within 30 feet of the ATM or ATM entrance is less than 2 foot candles.

The illumination at or within 50 feet of the ATM or ATM entrance is less than 2 foot candles.

Within the parking area the illumination at or within 60 feet of the ATM or ATM entrance is less than 1 foot candles.