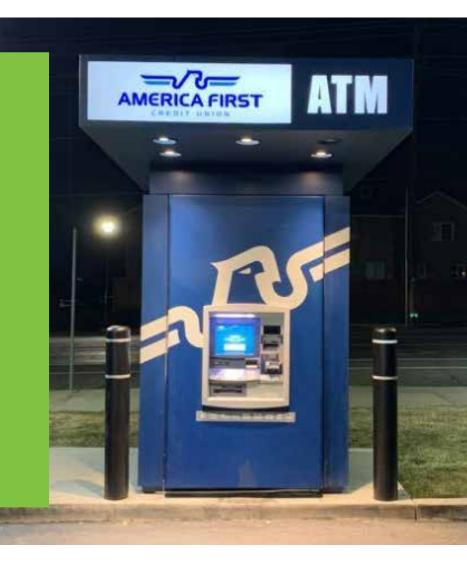

ATM SAFETY
AND NIGHTTIME
LIGHTING SURVEY

Bank Name ATMID: 107

Powered By:

3530 S. Main St. Salt Lake City, UT (40.7302,-73.63535)

Exterior · Walkup TTW · Diebold Nixdorf Opteva 562