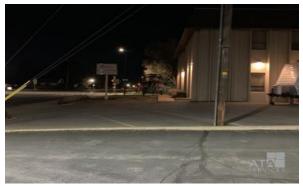

#### **Reasons:**

The illumination at or within five feet of the ATM or ATM entrance is less than 2 foot candles.

The illumination at or within 30 feet of the ATM or ATM entrance is less than 2 foot candles.

The illumination at or within 50 feet of the ATM or ATM entrance is less than 2 foot candles.

Within the parking area the illumination at or within 60 feet of the ATM or ATM entrance is less than 1 foot candles.

ATM TO FRONT

ATM TO LEFT

ATM TO RIGHT

BACK

BARRIER 30-45BL

BARRIER 30-45BR

BARRIER 30-B

BARRIER 50-R