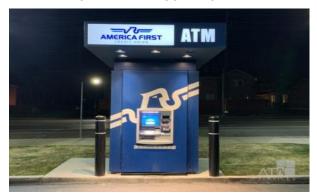

ATM SAFETY
AND NIGHTTIME
LIGHTING SURVEY

Bank Name ATMID: 107

Powered By:

3530 S. Main St. Salt Lake City, UT (40.7302,-73.63535)

Exterior · Walkup TTW · Diebold Nixdorf Opteva 562