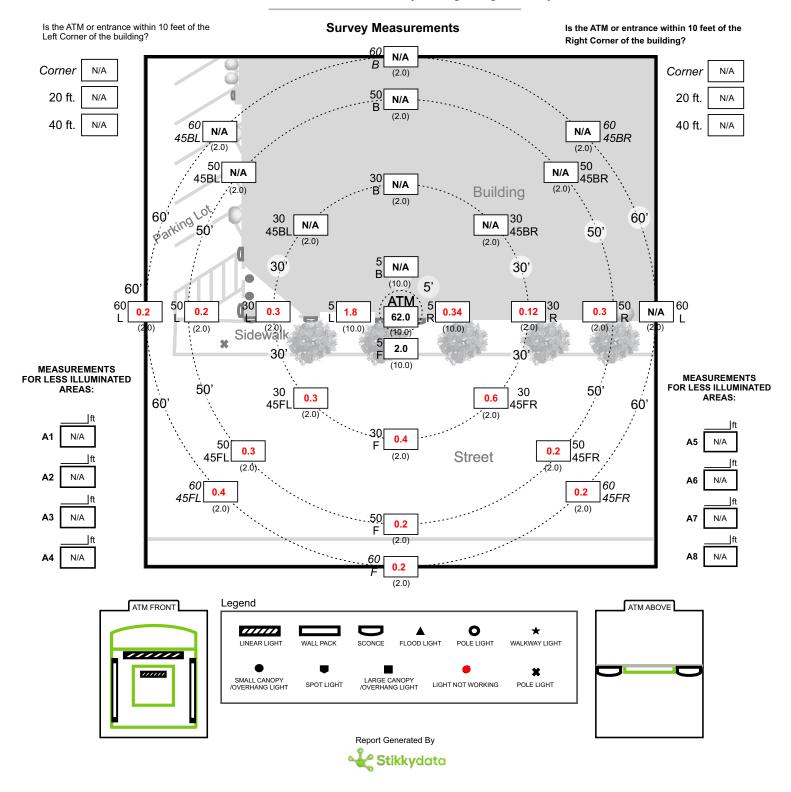

#### **Reasons:**

The illumination at or within five feet of the ATM or ATM entrance is less than 2 foot candles.

The illumination at or within 30 feet of the ATM or ATM entrance is less than 2 foot candles.

The illumination at or within 50 feet of the ATM or ATM entrance is less than 2 foot candles.

Within the parking area the illumination at or within 60 feet of the ATM or ATM entrance is less than 1 foot candles.

#### **Lights Not Working**

| ltem No. | Туре       |
|----------|------------|
| 1        | Wall Light |

#### **Lighting Diagram**