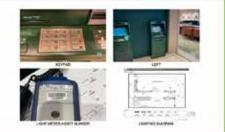

Illumination values determined from the ATM face to 60' out in all directions using calibrated light meters. Non-working light fixtures are documented. Site diagrams, overview drawings and comprehensive photos show problem areas and contextualize the data. The report is simple and concise, clearly highlighting deficiencies.

### NIGHTIME LIGHTING SURVEY CAD DRAWINGS

All Nighttime Lighting Surveys include a detailed CAD drawing of the area indicating the area and light brightness. All lights are visually documented, showing burned out or low light issues. Also, Safety areas are identified so that they can be addressed. These reports are shown in Stikkydata and as PDFs if required by a regulative entity.