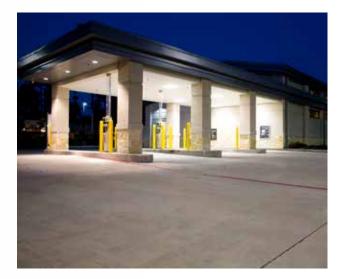

#### ARE YOUR BRANCHES PROVIDING SUFFICIENT LIGHT FOR THE SAFETY OF YOUR CUSTOMERS AT NIGHT?

Many states have ATM lighting laws and regulations. Not only is it a legal requirement, but it can also help lower crime rates. Most states require a safety & lighting check around an ATM to prove that it meets various "Lumens" or brightness values to ensure enough light to give your customer a safe environment to access an ATM at night. All of our technicians are trained and certified to provide detailed lighting and safety surveys.

## SAFETY SURVEYS

Stikkydata provides safety surveys with regular checkups. Mirrors, cameras and landscaping components in the ATM environment are checked. Have seasonal changes affected landscaping? Detailed reports contain photos that show all angles and areas of concern.