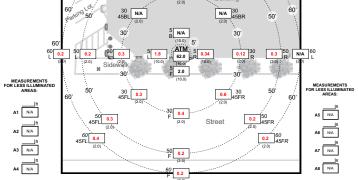

Illumination values determined from the ATM face to 60' out in all directions using calibrated light meters. Non-working light fixtures are documented. Site diagrams, overview drawings and comprehensive photos show problem areas and contextualize the data. The report is simple and concise, clearly highlighting deficiencies.

### NIGHTIME LIGHTING SURVEY CAD DRAWINGS

All Nighttime Lighting Surveys include a detailed CAD drawing of the area indicating the area and light brightness. All lights are visually documented, showing burned out or low light issues. Also, Safety areas are identified so that they can be addressed. These reports are shown in Stikkydata and as PDFs if required by a regulative entity.