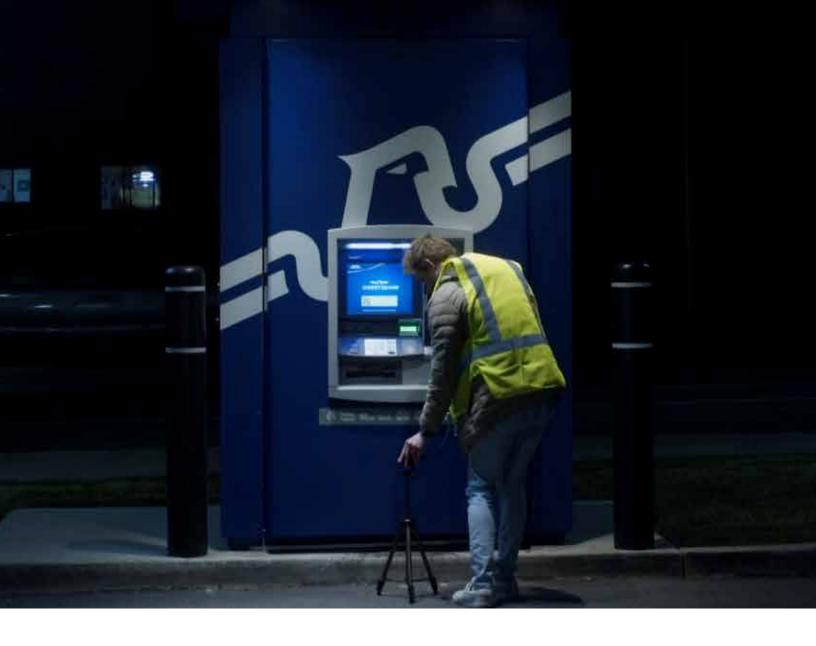

Ugika har bakking (Katala Carlos Valance) (Ugika Replacement, None Presso (2016) or report (2016 Kir Replace on her of the Comp

All ATM area lighting is checked for proper functionality. Deficiencies are identified, photographed and everything uploads seamlessly into Stikkydata for easy management.

### HIGHLY TRAINED TECHNICIANS

OUR HIGHLY TRAINED TECHNICIANS ARE PROFESSIONALLY CERTIFIED AND ALWAYS WORK WITHIN THE REGULATIONS OF LOCAL AND STATE JURISDICTIONS.