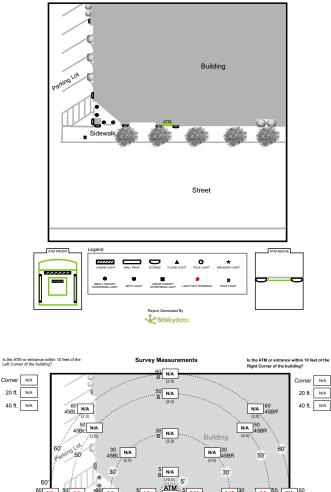

Illumination values determined from the ATM face to 60' out in all directions using calibrated light meters. Non-working light fixtures are documented. Site diagrams, overview drawings and comprehensive photos show problem areas and contextualize the data. The report is simple and concise, clearly highlighting deficiencies.

### NIGHTIME LIGHTING SURVEY CAD DRAWINGS

All Nighttime Lighting Surveys include a detailed CAD drawing of the area indicating the area and light brightness. All lights are visually documented, showing burned out or low light issues. Also, Safety areas are identified so that they can be addressed. These reports are shown in Stikkydata and as PDFs if required by a regulative entity.